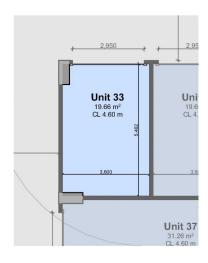

near Bunnings Belrose so no matter if you're from Terrey Hills to Turramurra, Killara to Elanora, Beacon Hill to Pymble or Warriewood to Wahroonga, whatever you need. It's perfectly located.

**Building Size**: 20 sqm **Land Size**: 20 sqm

View : https://www.bridgerealty.com.au/lease/n sw/northern-beaches/belrose/commerci

al/industrial/7752639



Narelle Atack 0419 396 788



Andrew Holland 0423 314 862

## GENERAL NOTES

The infernation contained in the document is copyright in the infernation contained in the document is copyright per letter to protect the protect. Do not scale from document, which are the contained in the con

## UNIT 33

8 Narabang Way Belrose NSW

FLOOR AREA =  $19.66 \text{ m}^2$ 

## GROUND LEVEL



D.COM.QU Nominated Architect Reg No-Com.QU Goog Smith 5174







FLOOR PLAN SCALE 1:100@A4