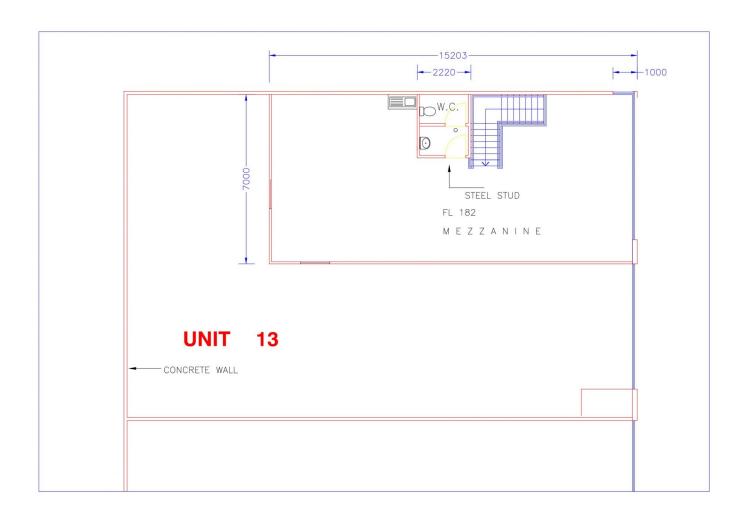

**Building Size**: 382 sqm **Land Size**: 382 sqm

View : https://v

: https://www.bridgerealty.com.au/lease/n sw/northern-beaches/belrose/commerci

al/industrial/7781558

Andrew Holland 0423 314 862