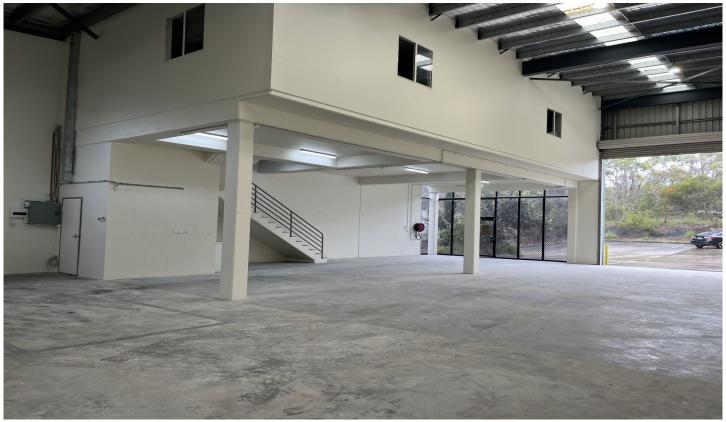

## **Belrose**

High End Corporate warehouse facility. Now your chance to occupy remarkable facility. Well presented warehouse and office situated in popular Austlink Business Park. Good access throughout via a one-way circulation.

Featuring:

- \* High Clearance Warehouse
- \* 3 Phase power throughout
- \* Heavy Vehicular Access
- \* Sunny Light filled office
- \* Air-conditioned
- \* Bathrooms x 2
- \* Kitchenette x 2

Functional and Versatile. Make this factory your own. Available October 2023.