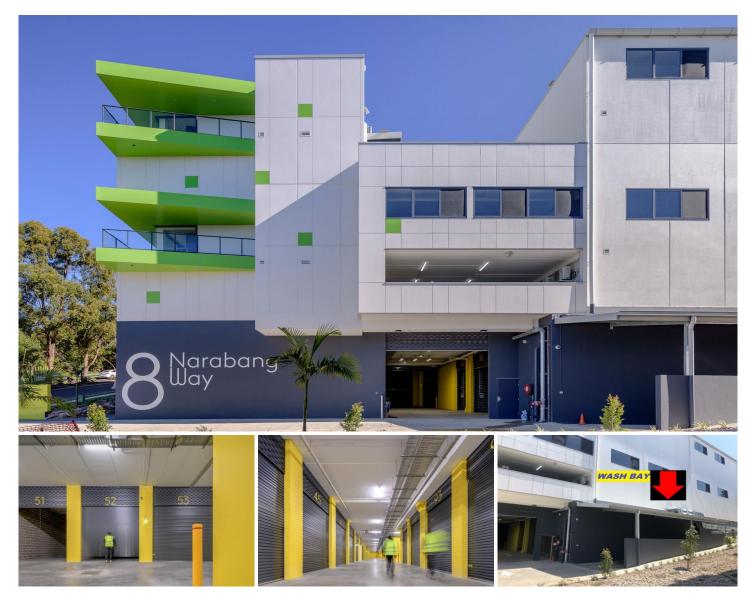

## 8 Narabang Way Belrose NSW

30 sqm

4.6 m high clearance; Full height roller shutter

Fabulous access

Drive right to your roller shutter

**Brilliant lighting** 

General facilities include:

- Wash bay for Boats, Caravans, Cars, Motor Bikes
- Bathroom including Shower
- Kitchenette
- 24/7 security access; SOLID Masonry walls \$11,500 p.a. plus GST