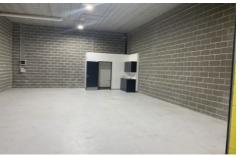

## 64/8 Narabang Way Belrose NSW

Storage or light Industry? We have you covered.

- \* 4.6m High Clearance
- \* 1 Car Space
- \* Wide driveway 6.0m with truck turning areas
- \* Individual toilet and kitchenette
- \* Full height roller shutter
- \* Fabulous access
- \* Drive right to your roller shutter