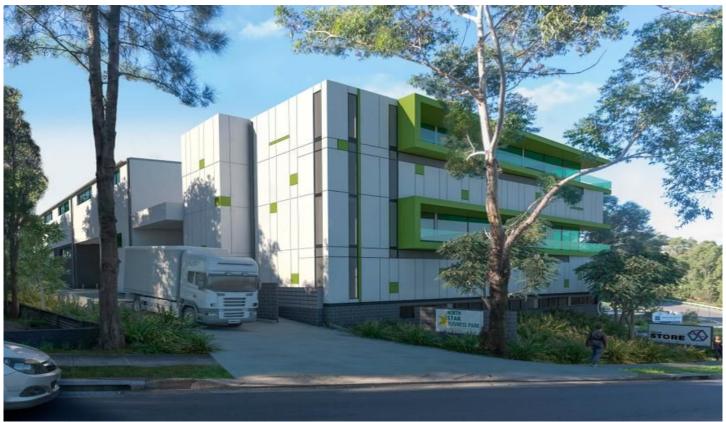

## 64/8 Narabang Way Belrose NSW

Storage or light Industry? We have you covered.

- \* 4.6m High Clearance
- \* 1 Car Space
- \* Wide driveway 6.0m with truck turning areas
- \* Individual toilet and kitchenette
- \* Full height roller shutter
- \* Fabulous access
- \* Drive right to your roller shutter

## General facilities include:

- Wash bay for Boats, Caravans, Cars, Motor Bikes
- Bathroom including Shower
- Kitchenette
- 24/7 security access; SOLID Masonry walls

NORTHSTAR is just a few minutes from St Ives, Terrey Hills, Belrose, Oxford Falls, Forestville and Frenchs Forest.