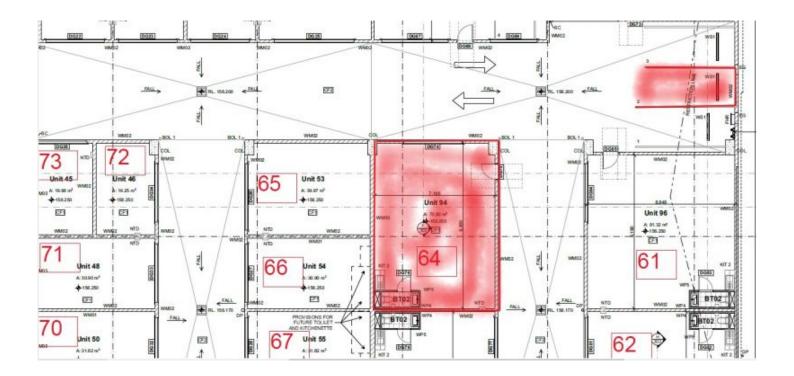

**Building Size**: 70 sqm **Land Size**: 70 sqm

**View**: https://www.bridgerealty.com.au/lease/n

sw/northern-beaches/belrose/commerci

al/industrial/8002144

Andrew Holland 0423 314 862

Narelle Atack 0419 396 788