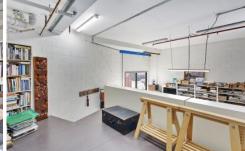

## 4/49-51 Mitchell Road Brookvale NSW

Ideal Warehouse Space in Central Brookvale. Perfect for an entry level investment or small business type. Situated in the ever popular Major Mitchell Complex in Brookvale.

## It features:

- \* 3 Phase Power
- \* Rollershutter access
- \* All weather loading
- \* Mezzanine Storage
- \* Black out blinds on Windows and Doors
- \* Renovated bathroom w/shower
- \* Kitchenette and amenities
- \* Designated parking

Warehouse of this size, price and calibre don't come up that often, be Quick!

**Building Size**: 92 sqm **Land Size**: 92 sqm

View : https://ww

: https://www.bridgerealty.com.au/sale/ns w/northern-beaches/brookvale/commerc