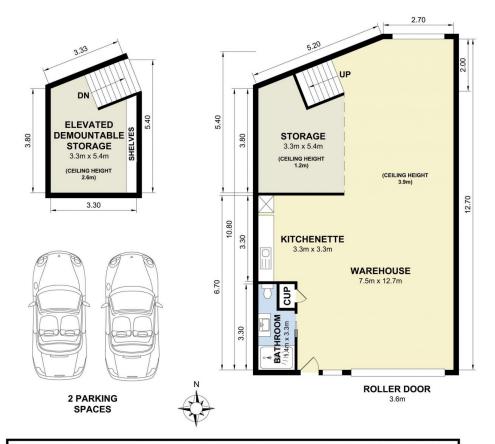

## 4/49-51 Mitchell Road Brookvale NSW

Ideal Warehouse Space in Central Brookvale. Perfect for an entry level investment or small business type. Situated in the ever popular Major Mitchell Complex in Brookvale.

## It features:

- \* 3 Phase Power
- \* Rollershutter access
- \* All weather loading
- \* Mezzanine Storage
- \* Black out blinds on Windows and Doors
- \* Renovated bathroom w/shower
- \* Kitchenette and amenities
- \* Designated parking

Warehouse of this size, price and calibre don't come up that often, be Quick!

**Building Size**: 92 sqm **Land Size**: 92 sqm

View : https://ww

: https://www.bridgerealty.com.au/sale/ns w/northern-beaches/brookvale/commerc