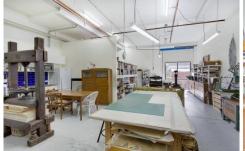

## 4/49-51 Mitchell Road Brookvale NSW

Ideal Warehouse Space in Central Brookvale. Perfect for an entry level investment or small business type. Situated in the ever popular Major Mitchell Complex in Brookvale.

## It features:

- \* 3 Phase Power
- \* Rollershutter access
- \* All weather loading
- \* Mezzanine Storage
- \* Black out blinds on Windows and Doors
- \* Renovated bathroom w/shower
- \* Kitchenette and amenities
- \* Designated parking

Warehouse of this size, price and calibre don't come up that often, be Quick!

**Building Size**: 92 sqm **Land Size**: 92 sqm

View : https://ww

: https://www.bridgerealty.com.au/sale/ns w/northern-beaches/brookvale/commerc