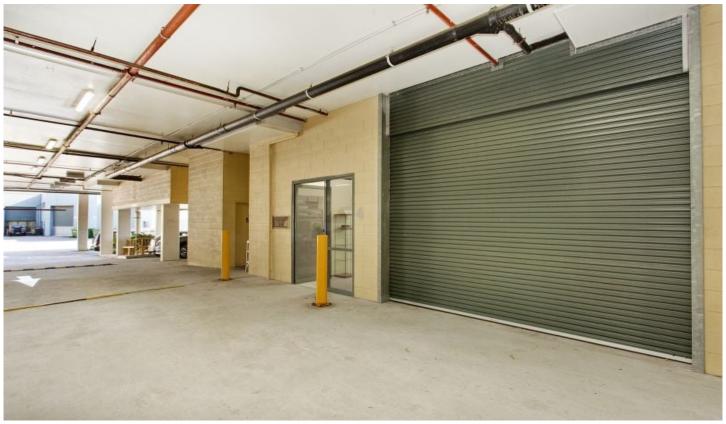

## 4/49-51 Mitchell Road Brookvale NSW

Ideal Warehouse Space in Central Brookvale. Perfect for an entry level investment or small business type. Situated in the ever popular Major Mitchell Complex in Brookvale.

## It features:

- \* 3 Phase Power
- \* Rollershutter access
- \* All weather loading
- \* Mezzanine Storage
- \* Black out blinds on Windows and Doors
- \* Renovated bathroom w/shower
- \* Kitchenette and amenities
- \* Designated parking

Warehouse of this size, price and calibre don't come up that often, be Quick!

**Building Size**: 92 sqm **Land Size**: 92 sqm

View : https://ww

: https://www.bridgerealty.com.au/sale/ns w/northern-beaches/brookvale/commerc