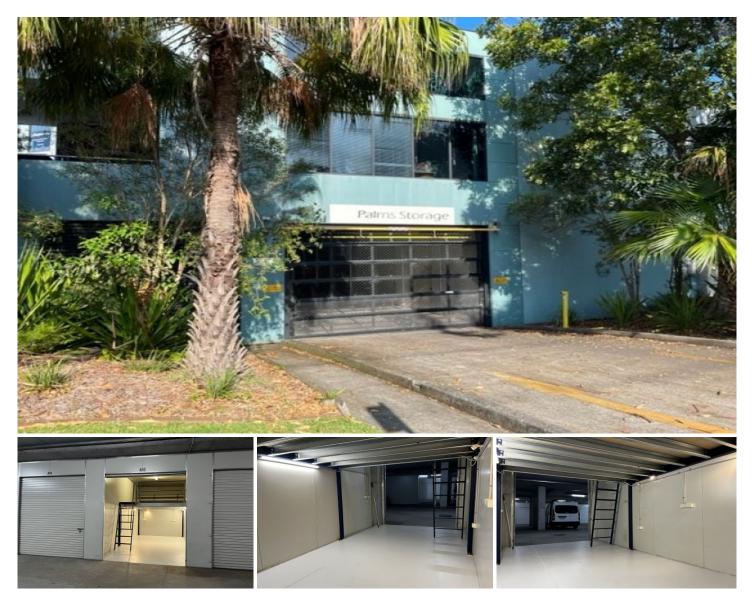

This storage unit is a versatile industrial unit suitably located on Ponderosa Parade within the Palms Storage complex. Being accessed through a security gate on the ground floor, the unit offers excellent drive through accessibility.

- \* Drive-in accessibility
- \* Functional mezzanine area
- \* Security building
- \* Internal Clearance 3.8M
- \* Common bathroom & showers
- \* Communal kitchenette
- \* Roller door access

Price Building Size : 20 sqm Land Size View