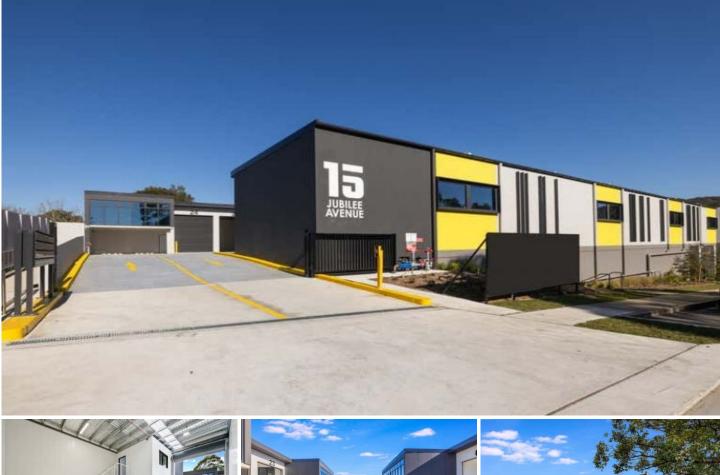

## **15 Jubilee Avenue Warriewood NSW**

Located in the Centre of Warriewood's Trade Precinct, directly opposite the Blackmores Headquarters and Pittwater RSL. Close proximity to Mona Vale & Pittwater Roads.

Now ready for Occupation. Featuring:-

- \* High clearance warehouse unit
- \* Modern mezzanine air conditioned office
- \* Full amenities including shower & kitchenette
- \* Great truck access & maneuverability
- \* On Grade parking
- \* Security Access to building
- \* Perfect for both investors or owner occupiers

Close proximity to Mona Vale's CBD & Warriewood Square.

Price Building Size : 122 sqm Land Size

1 🖨

- : Contact Agent

: 122 sqm

View

: https://www.bridgerealty.com.au/sale/ns w/northern-beaches/warriewood/comme rcial/industrial/8036848