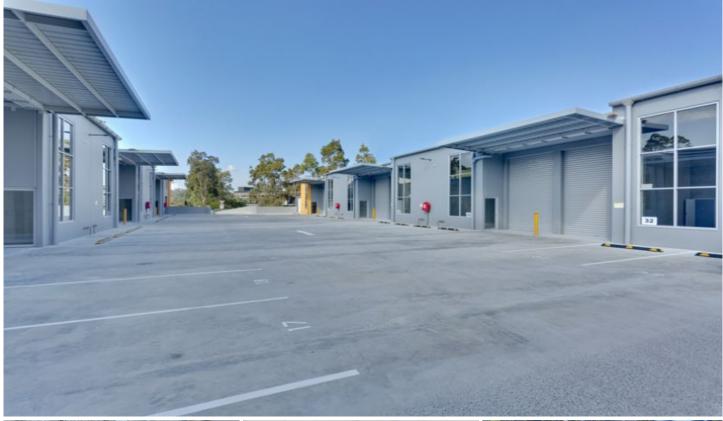

## **Belrose**

Prime Warehousing for lease, with amazing sweeping views. Providing a fresh tranquil feel to breathe creativity into your work. Large clearspan format providing a blank canvass for your business.

All weather loading/unloading this Industrial unit is Functional and Versatile.

make the move today!

Building Size: 188 sqm **Land Size** : 188 sqm

View

: https://www.bridgerealty.com.au/lease/n sw/northern-beaches/belrose/commerci