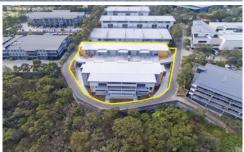

## **Belrose**

Prime Warehousing for lease, with amazing sweeping views. Providing a fresh tranquil feel to breathe creativity into your work. Large clearspan format providing a blank canvass for your business.

All weather loading/unloading this Industrial unit is Functional and Versatile.

make the move today!

Building Size: 188 sqm **Land Size** : 188 sqm

View

: https://www.bridgerealty.com.au/lease/n sw/northern-beaches/belrose/commerci