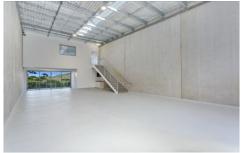

Key features include:

- \* High Clearance (5.8M approx.)
- \* Mezzanine office with great outlook
- \* 2 On grade Car Spaces
- \* Top quality
- \* Air Conditioning
- \* Roller shutter door Access
- \* Shower, Kitchenette & Toilet

All weather loading/unloading this Industrial unit is Functional and Versatile.

make the move today!

Building Size: 188 sqm **Land Size** : 188 sqm

View

: https://www.bridgerealty.com.au/lease/n sw/northern-beaches/belrose/commerci