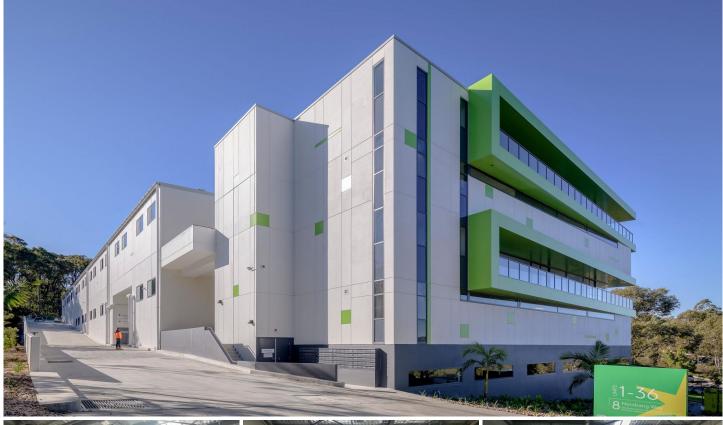

## **Belrose**

- \* 95 SQM warehouse
- \* 5.8m clearance
- \* Wide driveways
- \* Wide motorised roller shutter
- \* Fabulous lighting
- \* Toilet and Kitchenette
- \* 24/7 security
- \* High Speed internet available at own cost
- \* 2 car spaces

Ideally and Centrally located near Bunnings Belrose, Bulky Goods retailers, Belrose Super Centre. Easy access to the Major arterial roads Mona Vale Rd and Forest Way. less **Price**: \$38,000 + GST pa