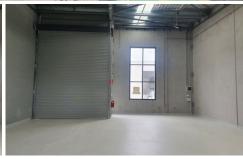

## **Belrose**

- \* 95 SQM warehouse
- \* 5.8m clearance
- \* Wide driveways
- \* Wide motorised roller shutter
- \* Fabulous lighting
- \* Toilet and Kitchenette
- \* 24/7 security
- \* High Speed internet available at own cost
- \* 2 car spaces