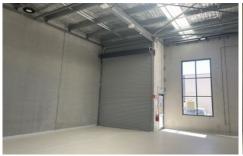

## **Belrose**

- \* 95 SQM warehouse
- \* 5.8m clearance
- \* Wide driveways
- \* Wide motorised roller shutter
- \* Fabulous lighting
- \* Toilet and Kitchenette
- \* 24/7 security
- \* High Speed internet available at own cost
- \* 2 car spaces