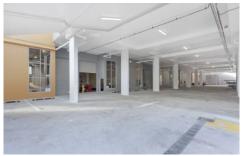

## Featuring:

- \* Rollershutter door
- \* Two On Grade Parking Spaces
- \* Modern bathroom facilities, including shower with ground level access.
- \* Approx. 180sqm of Warehouse offering flexibility of use.
- \* Approx. 100sqm of Office Production space with open vista, loads of light and Parkland views
- \* Kitchenette
- \* Air Conditioned Office
- \* Peaceful working environment