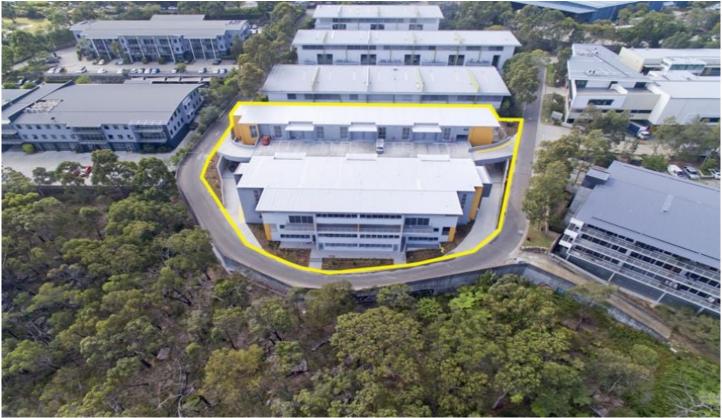

## **Belrose**

Very presentable, Industrial unit. Offering a rare opportunity to occupy or invest, this property includes warehouse and ample office space that is ready for use immediately.

Belrose precinct is one of the highly sought after suburbs,

View

Price : Price on Application

Building Size: 280 sqm

: https://www.bridgerealty.com.au/sale/ns w/northern-beaches/belrose/commercial

/industrial/8048862