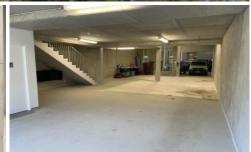

## Featuring:

- \* Rollershutter door
- \* Two On Grade Parking Spaces
- \* Modern bathroom facilities, including shower with ground level access.
- \* Approx. 180sqm of Warehouse offering flexibility of use.
- \* Approx. 100sqm of Office Production space with open vista, loads of light and Parkland views
- \* Kitchenette
- \* Air Conditioned Office
- \* Peaceful working environment