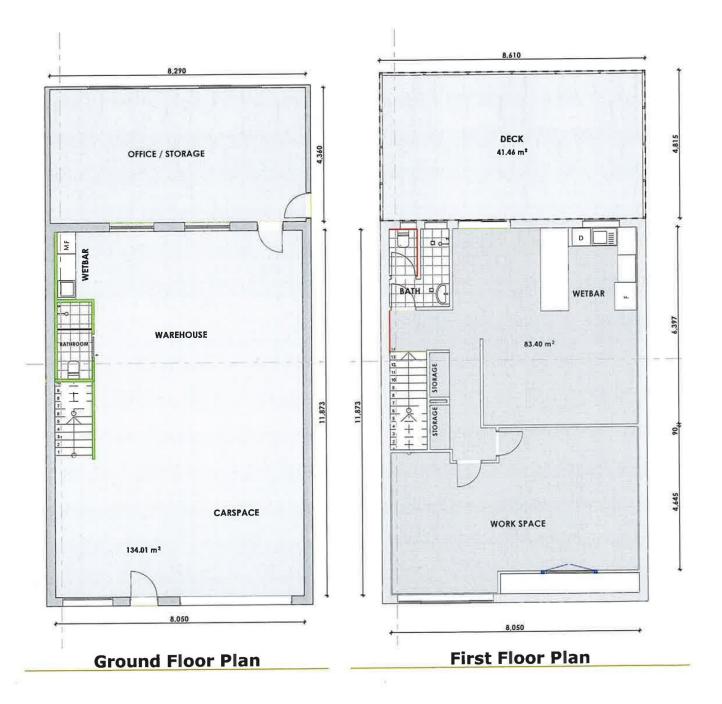

## **Brookvale**

Functional and Versatile Warehouse unit in well appointed light Industrial Complex, situated on Brookvale Outskirts. With sweeping views to Stony Range Reserve this is a must see .Convenient and quiet location which provides ample enjoyment for client and staff alike. Ground Floor positioning complete with showroom, storage and garden terrace. Ground Floor area is sub-divided into two functional work areas and new bathroom facilities. Mezzanine area professionally laid out , airconditioned office and meeting room/breakout area. Abundance of natural light and flow through ventilation. Benefits include:

## 2 🚘

Building Size : 270 sqm Land Size View

: 270 sqm

: https://www.bridgerealty.com.au/lease/n sw/northern-beaches/brookvale/commer

cial/industrial/8050627

**Narelle Atack** 0419 396 788

**Andrew Holland** 0423 314 862