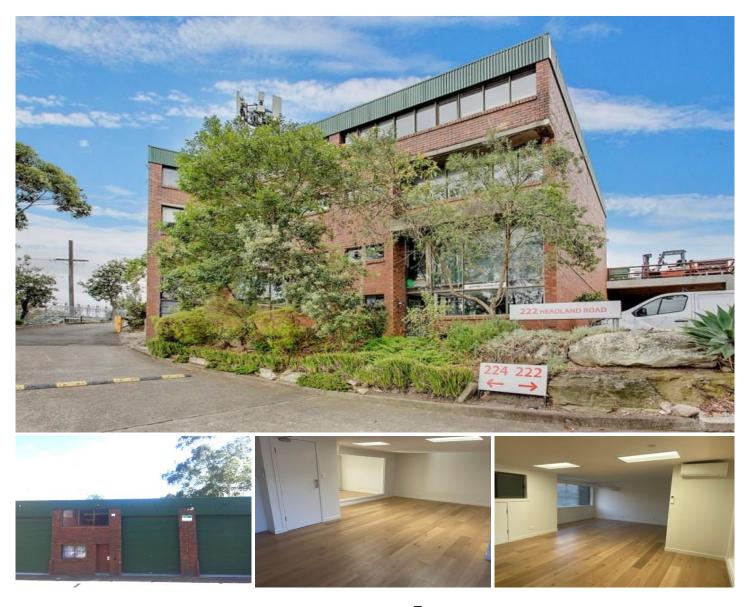

## **Brookvale**

Functional and Versatile Warehouse unit in well appointed light Industrial Complex, situated on Brookvale Outskirts. With sweeping views to Stony Range Reserve this is a must see .Convenient and quiet location which provides ample enjoyment for client and staff alike. Ground Floor positioning complete with showroom, storage and garden terrace. Ground Floor area is sub-divided into two functional work areas and new bathroom facilities. Mezzanine area professionally laid out , airconditioned office and meeting room/breakout area. Abundance of natural light and flow through ventilation. Benefits include:

Secure Entry New Bathroom and Kitchen Freshly painted throughout 3 Phase Power Freshly Installed LED Lighting

## 2 🚘

Building Size : 270 sqm Land Size View

: 270 sqm

: https://www.bridgerealty.com.au/lease/n sw/northern-beaches/brookvale/commer

cial/industrial/8050627

**Narelle Atack** 0419 396 788

**Andrew Holland** 0423 314 862