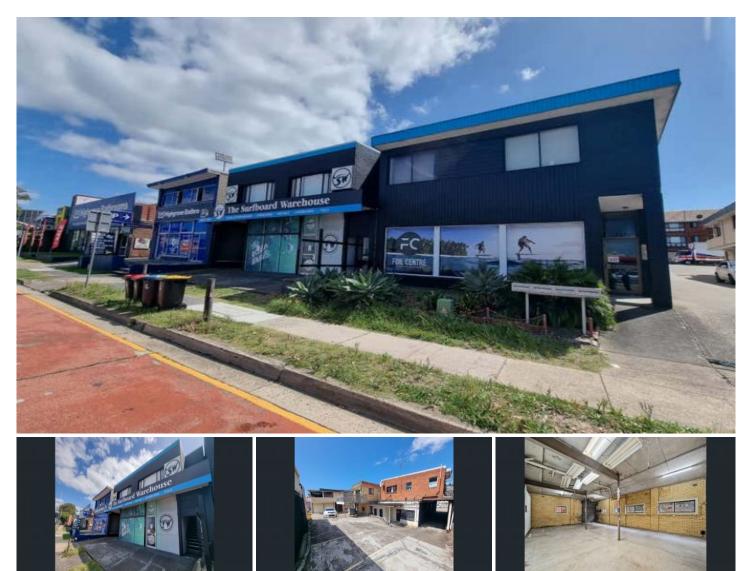

## **Brookvale**

Unique and character filled building, offering retails / showroom presence facing Pittwater Road, with additional storage combo. Unmatchable opportunity to lease 1 or BOTH Buildings on the Northern Beaches busiest Arterial Road. Featuring:-

- \* Wide window frontage
- \* Rear locking dock
- \* Container access
- \* Generous parking facilities
- \* Kitchenette
- \* M & F amenities
- \* 3 phase power

Be seen in this position - Call TODAY !

Price Building Size : 415 sqm Land Size View

- : Contact Agent pa
- : 2000 sqm
  - : https://www.bridgerealty.com.au/lease/n sw/northern-beaches/brookvale/commer cial/industrial/8051658

**Andrew Holland** 0423 314 862