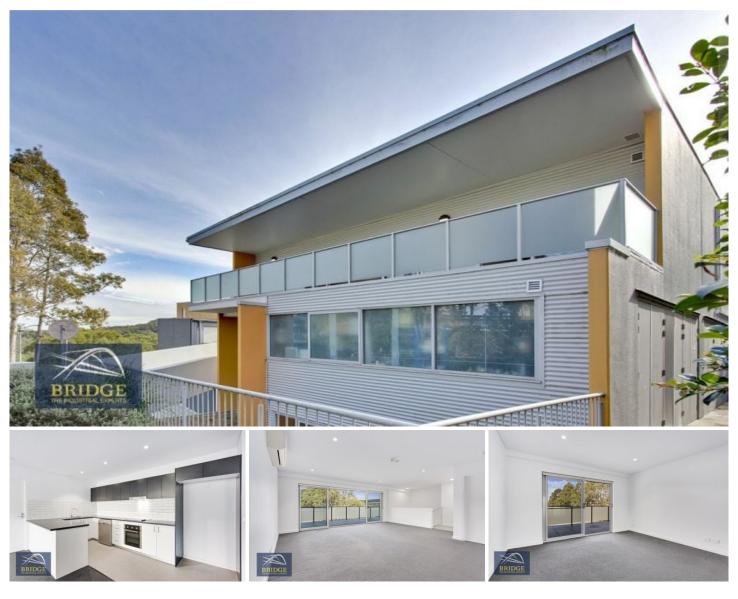

## 25/19 Narabang Way Belrose NSW

1 🖴

2 bedroom caretakers apartment ( or offices) centrally positioned close to Belrose Super Centre.

Light and bright with the peaceful outlook over Garigal National Park.

Features include:

- kitchen with electric cooktop, oven & dishwasher
- Magnificent full bathroom & laundry
- Very Spacious combined lounge & dining room
- Massive Balcony
- Air conditioned
- Bus stop within walking distance
- Car space

## Price

Building Size : 95 sqm View

- : Price on Application
- : https://www.bridgerealty.com.au/sale/ns

**Narelle Atack** 0419 396 788

Alana Morgan 0417 029 275