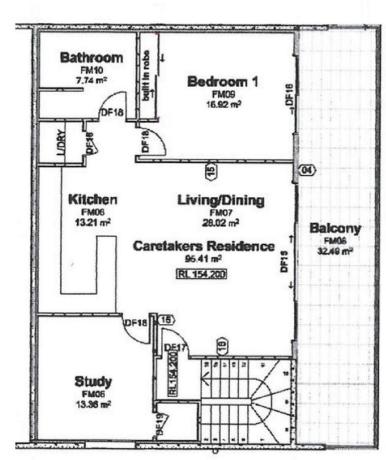

Features include:

- kitchen with electric cooktop, oven & dishwasher
- Magnificent full bathroom & laundry
- Very Spacious combined lounge & dining room
- Massive Balcony
- Air conditioned
- Bus stop within walking distance
- Car space

## Price

Building Size : 95 sqm View

- : Price on Application
- : https://www.bridgerealty.com.au/sale/ns

**Narelle Atack** 0419 396 788

Alana Morgan 0417 029 275