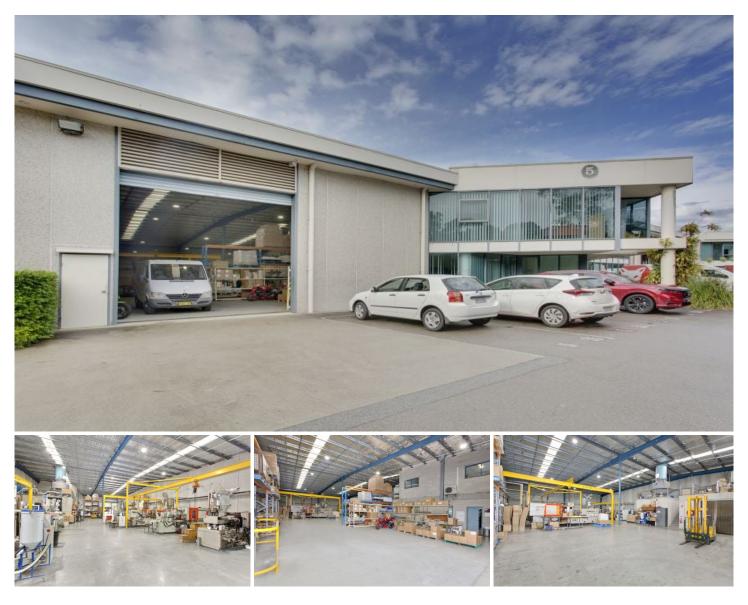

## Warriewood

Impressive and attractive, large scale Industrial Facility now offering For Sale for the first time in 25 years ! Rare Opportunity to capitalise on a well maintained factory area in Central Warriewood. Sunny East facing Aspect, with wide frontage. Property Benefits Include:

- \* Clear span throughout
- \* High Clearance Factory Space
- \* 3 Phase power throughout
- \* Heavy Truck Access / Perfect for containers
- \* Hi-Bay warehouse with oversized roller-shutter access
- \* M & F Toilets w/shower
- \* Lunch room
- Dual carriage access driveway for easy vehicle movement
- \* 2 x kitchenette
- \* Air-conditioned Office