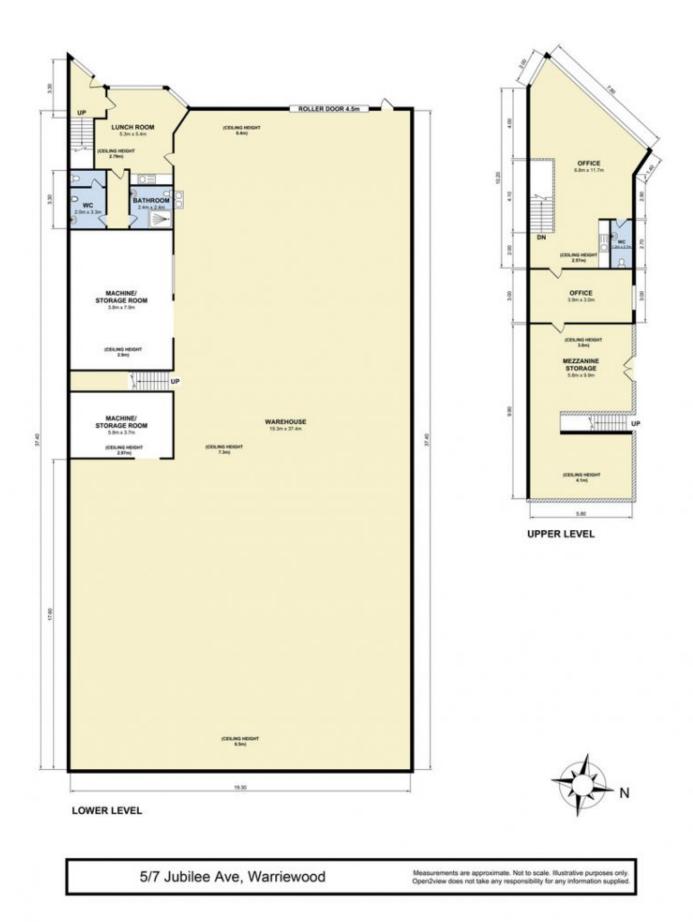

- \* Clear span throughout
- \* High Clearance Factory Space
- \* 3 Phase power throughout
- \* Heavy Truck Access / Perfect for containers
- \* Hi-Bay warehouse with oversized roller-shutter access
- \* M & F Toilets w/shower
- \* Lunch room
- Dual carriage access driveway for easy vehicle movement
- \* 2 x kitchenette
- \* Air-conditioned Office

15 🚘

Price Building Size : 856 sqm Land Size View

- : Contact Agent
- : 856 sqm

: https://www.bridgerealty.com.au/sale/ns w/northern-beaches/warriewood/comme rcial/industrial/8070870

Andrew Holland 0423 314 862