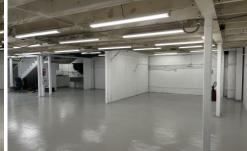

## 57/42-46 Wattle Road Brookvale NSW

High Bay warehouse Located in Brookvale's popular Eastpoint Business Centre, The property is well suited to an array of businesses seeking an efficient space in a premium Brookvale location. High Bay with cantilevered offices with great natural light - Bonus storage mezzanine of approximately 90m2.

Features include; -

- \* High clearance warehouse
- \* 3 Phase Power throughout
- \* Internal amenities including 2 toilets, shower
- \* Kitchenette -
- \* Automatic roller shutter access -
- \* Two (2) Car Spaces
- \* Well Serviced by local cafes and business services