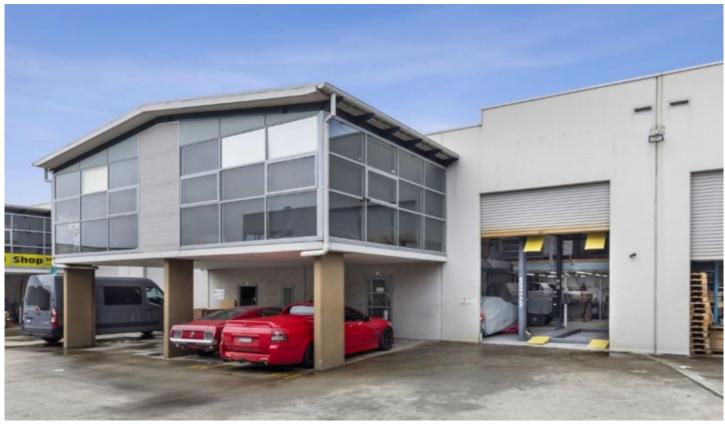

## 57/42-46 Wattle Road Brookvale NSW

High Bay warehouse Located in Brookvale's popular Eastpoint Business Centre, The property is well suited to an array of businesses seeking an efficient space in a premium Brookvale location. High Bay with cantilevered offices with great natural light - Bonus storage mezzanine of approximately 90m2.

Features include; -

- \* High clearance warehouse
- \* 3 Phase Power throughout
- \* Internal amenities including 2 toilets, shower
- \* Kitchenette -
- \* Automatic roller shutter access -
- \* Two (2) Car Spaces
- \* Well Serviced by local cafes and business services

Offering a wide range of commercial & Industrial usages.

**Price**: \$59,000 ex GST pa

**Building Size**: 198 sqm **Land Size**: 198 sqm

View : https://www.bridgerealty.com.au/lease/n sw/northern-beaches/brookvale/commer