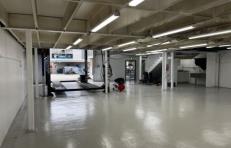

## 57/42-46 Wattle Road Brookvale NSW

High Bay warehouse Located in Brookvale's popular Eastpoint Business Centre, The property is well suited to an array of businesses seeking an efficient space in a premium Brookvale location. High Bay with cantilevered offices with great natural light - Bonus storage mezzanine of approximately 90m2.

Features include; -

- \* High clearance warehouse
- \* 3 Phase Power throughout
- \* Internal amenities including 2 toilets, shower
- \* Kitchenette -
- \* Automatic roller shutter access -
- \* Two (2) Car Spaces
- \* Well Serviced by local cafes and business services