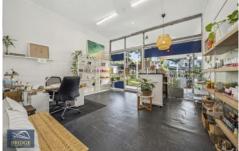

## Featuring:-

- \* Amazing frontage with corner position
- \* High ceilings with superb natural light
- \* All day parking plus rear access and roller door
- \* Air-conditioning unit + Internal amenities
- \* Floor to ceiling glass with sliding door and privacy blinds
- \* Rear lane + rollershutter access