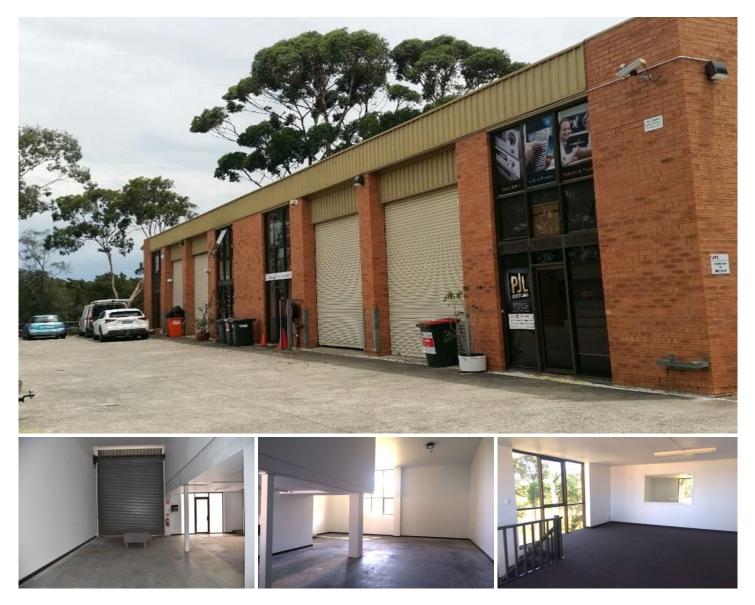

## **Manly Vale**

Well serviced by many high profile neighbours including Bunnings, Freedom Furniture, Harvey Normans.

150sqm totally renovated facility,

Be the first to move into this spectacular offering.

New paint, new office carpet, new bathroom including shower, new kitchenette.

Expansive glazing allows great natural light, accentuated by the elevated position of the unit, with 5m internal clearance.

Being an end unit allows excellent large vehicle access, three phase power, and all new energy efficient light.

Price Building Size : 150 sqm View

: \$45,000 + GST pa

: https://www.bridgerealty.com.au/lease/n sw/northern-beaches/manly-vale/comme rcial/industrial/8076894