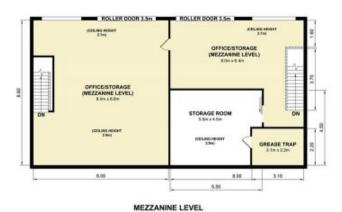

Full mezzanine level throughout both properties providing ample storage and administration space.

Additional Benefits Include:

- \* DA approved mezzanine space(s)
- \* Range hood / extraction
- \* Grease trap
- \* 3 Phase power throughout

EL .

54-55/6 Jubilee Avenue, Warriewood Measurements are approximate. Not to scale. Illustrative purposes only. Open2view does not take any responsibility for any information supplied.