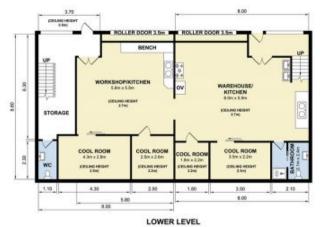

## 54&55/6 Jubilee Avenue Warriewood NSW

Needs to be seen to be believed. 2 x Outstanding Warehouses in Central Warriewood. Interconnected, on both ground floor and mezzanine level, this opportunity and scope is unmatched. Fully fitted out as a functioning and thriving catering kitchen. DA Approved & HACCP approved kitchen, with no expenses spared. Simply plug in and play and take advantage of the extensive investment into the property.

Full mezzanine level throughout both properties providing ample storage and administration space.

Additional Benefits Include:

- \* DA approved mezzanine space(s)
- \* Range hood / extraction
- \* Grease trap
- \* 3 Phase power throughout

EL .

54-55/6 Jubilee Avenue, Warriewood Measurements are approximate. Not to scale. Illustrative purposes only. Open2view does not take any responsibility for any information supplied.