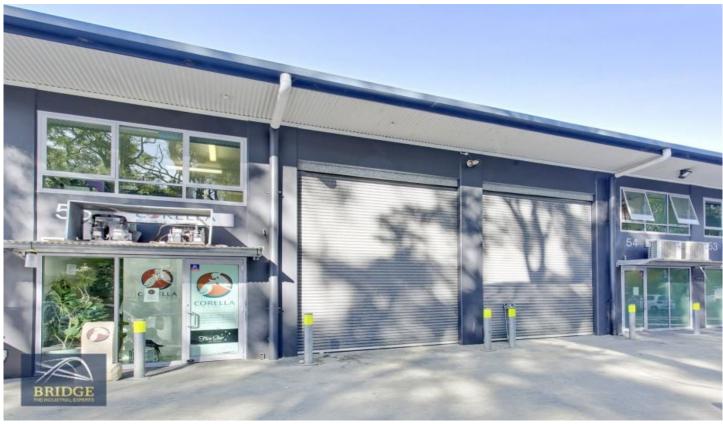

## 54&55/6 Jubilee Avenue Warriewood NSW

Needs to be seen to be believed. 2 x Outstanding Warehouses in Central Warriewood. Interconnected, on both ground floor and mezzanine level, this opportunity and scope is unmatched. Fully fitted out as a functioning and thriving catering kitchen. DA Approved & HACCP approved kitchen, with no expenses spared. Simply plug in and play and take advantage of the extensive investment into the property.

Full mezzanine level throughout both properties providing ample storage and administration space.

Additional Benefits Include:

- \* DA approved mezzanine space(s)
- \* Range hood / extraction
- \* Grease trap
- \* 3 Phase power throughout