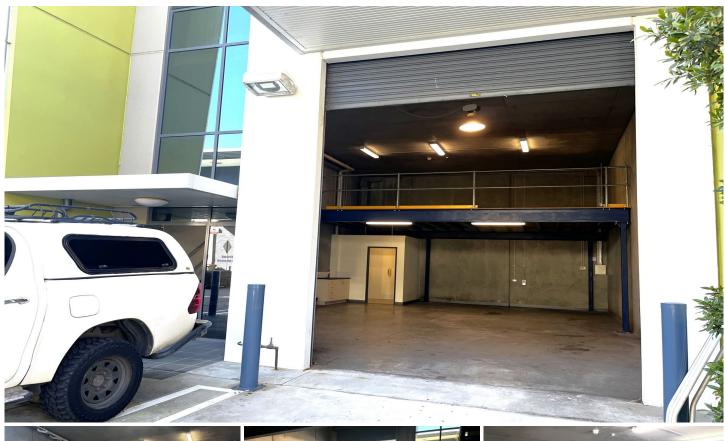

## D6/15 Narabang Way Belrose NSW

Step into your new working environment. Perfectly positioned in 'Meridian' Austlink Business Park. Clean warehouse unit, with easy truck access via a one-way circulation.

## Featuring:-

- \* High Clearance
- \* Rollershutter access
- \* Toilet & Shower facilities
- \* On grade parking
- \* Bonus mezzanine 24m2 (approx)
- \* 3 Phase power throughout

All facilities and amenities at your fingertips.

## 1 🗪

**Price**: \$38,000 + GST pa

**Building Size**: 84 sqm **Land Size**: 84 sqm

View : https://www.bridgerealty.com.au/lease/n

sw/northern-beaches/belrose/commerci

al/industrial/8080468

Andrew Holland 0423 314 862