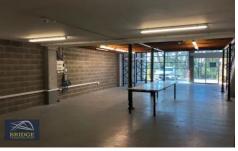

## Belrose

Well positioned Industrial warehouse facility in tranquil setting overlooking Garigal National Park. Spacious warehouse floor complete with racking. Workable office space with storage and manager's office.

Benefits include:\* Additional mezzanine office / storage;

- \* High Clearance
- \* Undercover carparking
- \* Air-conditioned office
- \* M & F Amenities + Shower
- \* Bi-fold door.

Flexible SP4- Business Park zoning.