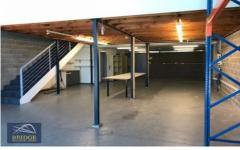

## Belrose

Well positioned Industrial warehouse facility in tranquil setting overlooking Garigal National Park. Spacious warehouse floor complete with racking. Workable office space with storage and manager's office.

Benefits include:\* Additional mezzanine office / storage;

- \* High Clearance
- \* Undercover carparking
- \* Air-conditioned office
- \* M & F Amenities + Shower
- \* Bi-fold door.

Flexible SP4- Business Park zoning.