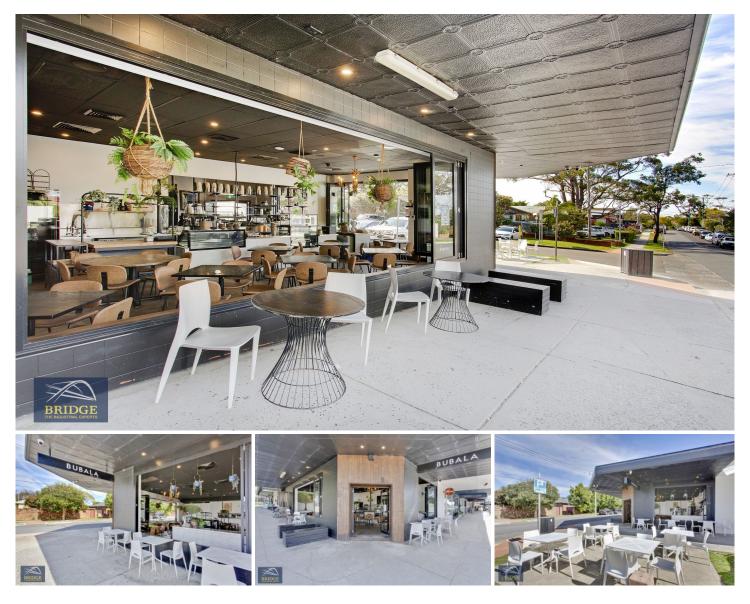

## **Allambie Heights**

DA Approved for Cafe, Restaurant, Wine Bar

Outstanding Corner, Proven Location.

Ready for trade Today

Full Inventory Available including tables/chairs, dinnerware,

Full quality fit out to local code

Allambie Heights Shopping Centre is a community based retail village catering to Allambie Heights, North Manly & Frenchs Forest. Located on a prime corner with two street frontages to Allambie Road & Roosevelt Avenue adjoined by Grigor Place.

Price Building Size : 118 sqm Land Size View

- : Contact Agent pa

- : 118 sqm
  - : https://www.bridgerealty.com.au/lease/n sw/northern-beaches/allambie-heights/c ommercial/retail/8085826

**Narelle Atack** 0419 396 788