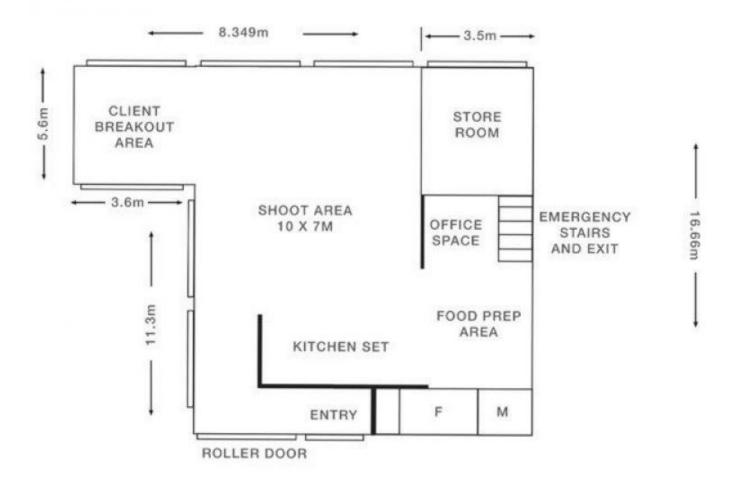

## Level 1/228 Harbord Road Brookvale NSW

Incredible Versatile warehouse space on Harbord Road, now available for lease. Light and bright aspect with in unique positioning in Central Brookvale. Easy parking and access. Clearspan factory throughout with wide frontage and signage opportunities towards Harbord Road.

## Featuring:

- \* On grade parking
- \* External Wash-Bay
- \* Toilet & Shower facilities
- \* 3 x Split system Air-conditioning
- \* Clearspan factory
- \* 3 phase throughout
- \* Kitchenette

Functional set-up suiting a wide range of Commercial & Industrial users. Will suit Automotive, manufacturing even