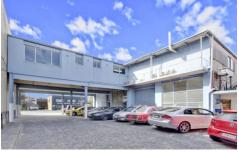

## 2/23 Chard Road Brookvale NSW

Functional and versatile manufacturing facility with all the trimmings. Rare offering showing front premises of well known building in Brookvale now for lease. The benefits include:

- \* Rollershutter door
- \* 3 Phase power throughout
- \* Air-conditioning
- \* On grade parking
- \* Separate work area(s)
- \* Kitchen & Shower facilities

Situated on Chard Road, close to main roads and trade suppliers.

Price: \$40,000 nil GST pa

**Building Size**: 136 sqm **Land Size**: 136 sqm

View : https://www.bridgerealty.com.au/lease/n sw/northern-beaches/brookvale/commer

signification of the state of t

cial/industrial/8101925