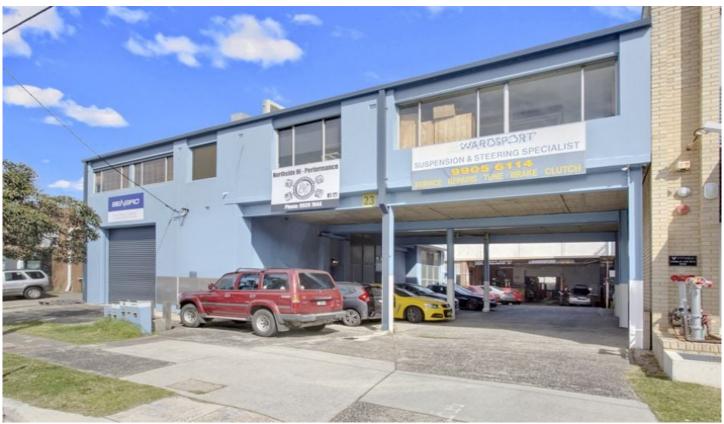

## 2/23 Chard Road Brookvale NSW

Functional and versatile manufacturing facility with all the trimmings. Rare offering showing front premises of well known building in Brookvale now for lease. The benefits include:

- \* Rollershutter door
- \* 3 Phase power throughout
- \* Air-conditioning
- \* On grade parking
- \* Separate work area(s)
- \* Kitchen & Shower facilities

Situated on Chard Road, close to main roads and trade suppliers.

Price: \$40,000 nil GST pa

**Building Size**: 136 sqm **Land Size**: 136 sqm

View : https://www.bridgerealty.com.au/lease/n sw/northern-beaches/brookvale/commer

signification of the state of t

cial/industrial/8101925