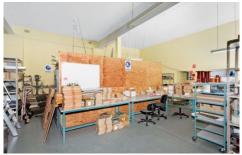

## 2/23 Chard Road Brookvale NSW

Functional and versatile manufacturing facility with all the trimmings. Rare offering showing front premises of well known building in Brookvale now for lease. The benefits include:

- \* Rollershutter door
- \* 3 Phase power throughout
- \* Air-conditioning
- \* On grade parking
- \* Separate work area(s)
- \* Kitchen & Shower facilities

Situated on Chard Road, close to main roads and trade suppliers.