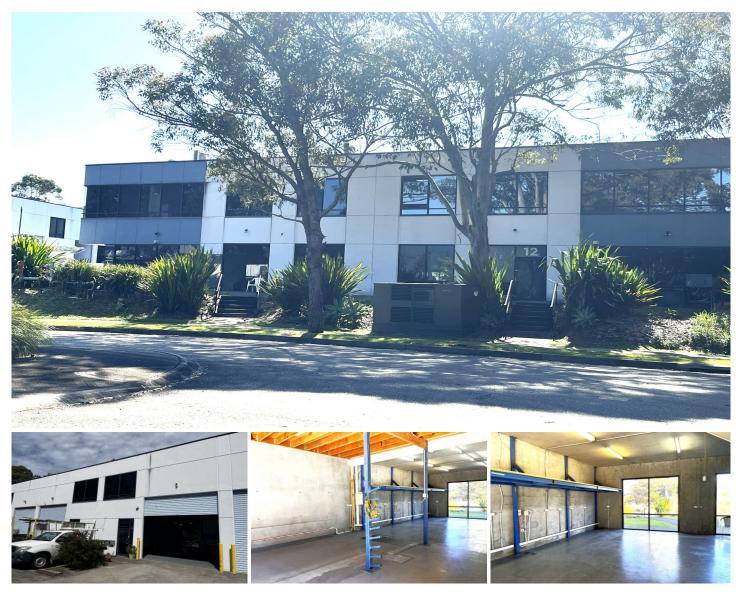

## Warriewood

Nestled in the sought after industrial hub of Warriewood is this functional Warehouse unit. Freshly refurbished and now available for leasing. Sunny aspect allowing plenty of natural light.

Benefits Include:

- \* 3 Phase Power
- \* 2 x kitchenette's
- \* Bathroom facilities including shower
- \* Rollershutter access
- \* Heavy truck access
- \* 3 car spaces

\* Additional mezzanine (NCA) level ample for further storage or administration.

## Price Building Size : 208 sqm Land Size

View

- : \$4,500 pm + GST pm
- : 168 sqm

: https://www.bridgerealty.com.au/lease/n sw/northern-beaches/warriewood/comm ercial/industrial/8105056

Andrew Holland 0423 314 862