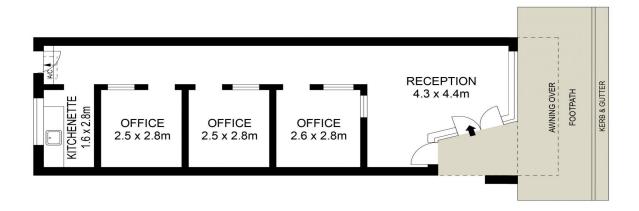

## **Brookvale**

Pittwater Rd Frontage High Exposure, in Ant track Location. Make your mark on the area,

- Open Plan Layout
- Prime Retail/Office
- Currently fitted out as three quality offices
- New Carpet
- Air Conditioning
- 2-3 Car Spaces

Close proximity to all amenities.

**Price** : \$30,000 + Gst pa

**Building Size**: 57 sqm **Land Size**: 57 sqm

View : https://www.bridgerealty.com.au/lease/n

sw/northern-beaches/brookvale/commer

cial/offices/8110408