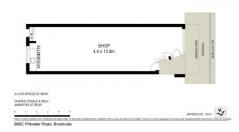

1/2 x CAR SPACE AT REAR
SHARED FEMALE & MALE
AMENITIES AT REAR
0 1 2 3 4 5

APPROX INT : 57m²

Scale in metres. Indicative only. Dimensions are approximate. All 666C Pittwater Road, Brookvale