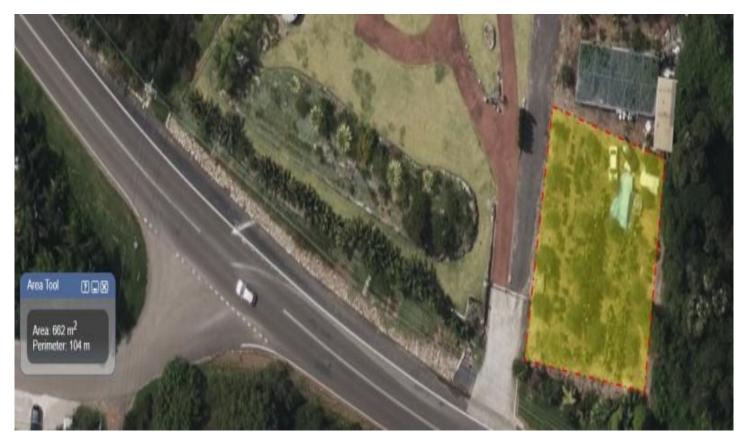

Forestry

Function centre

Horticulture

Industrial retail outlet

**Price** : \$33,800 pa **Land Size** : 662 sqm

**View**: https://www.bridgerealty.com.au/lease/nsw/

northern-beaches/ingleside/residential/land/