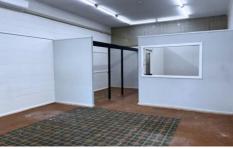

## Benefits Include

- \* Amazing wide window frontage;
- \* High ceilings with superb natural light;
- \* All day parking plus rear street access and bi-fold door;
- \* Air-conditioning unit + Internal amenities;
- \* Floor to ceiling glass with sliding door

Nestled in a quality sought after location, close to Killarney Heights High School, Forestville RSL and Melwood Oval.

**Price**: \$690,000 nil GST

**Building Size**: 95 sqm **Land Size**: 95 sqm

View : https://www.bridgerealty.com.au/sale/ns