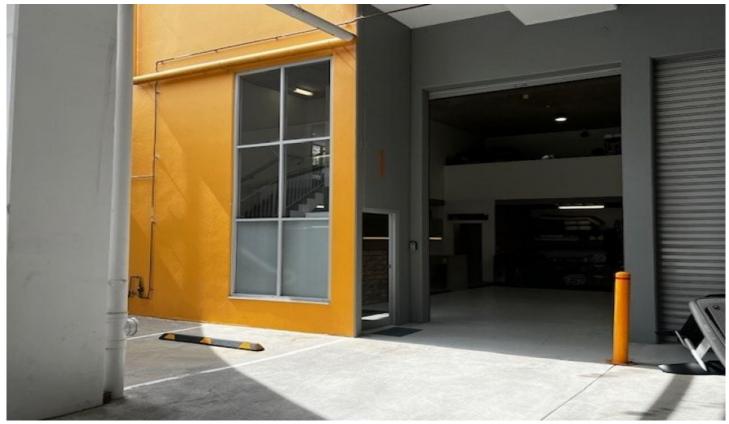

## Belrose

As new renovated warehouse unit - ready for leasing. Conveniently located on the ground floor of the modern Kookaburra development. Fitted out with ground floor reception and break out area.

## Featuring:-

- \* 5.8m Internal Clearance (approx.)
- \* Good Truck Access
- \* Motorised Roller shutter door
- \* Full amenities including shower
- \* All weather loading/unloading
- \* Sunny office with air conditioned and fresh air
- \* High speed optic fibre internet
- \* Private balcony
- \* 2 undercover car spaces
- \* Extremely popular industrial/warehouse facility