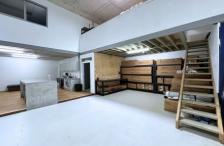

## Belrose

As new renovated warehouse unit - ready for leasing. Conveniently located on the ground floor of the modern Kookaburra development. Fitted out with ground floor reception and break out area.

## Featuring:-

- \* 5.8m Internal Clearance (approx.)
- \* Good Truck Access
- \* Motorised Roller shutter door
- \* Full amenities including shower
- \* All weather loading/unloading
- \* Sunny office with air conditioned and fresh air
- \* High speed optic fibre internet
- \* Private balcony
- \* 2 undercover car spaces
- \* Extremely popular industrial/warehouse facility