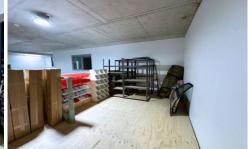

## Belrose

As new renovated warehouse unit - ready for leasing. Conveniently located on the ground floor of the modern Kookaburra development. Fitted out with ground floor reception and break out area.

## Featuring:-

- \* 5.8m Internal Clearance (approx.)
- \* Good Truck Access
- \* Motorised Roller shutter door
- \* Full amenities including shower
- \* All weather loading/unloading
- \* Sunny office with air conditioned and fresh air
- \* High speed optic fibre internet
- \* Private balcony
- \* 2 undercover car spaces
- \* Extremely popular industrial/warehouse facility