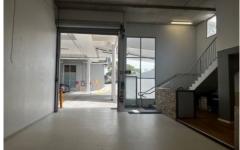

## Belrose

As new renovated warehouse unit - ready for leasing. Conveniently located on the ground floor of the modern Kookaburra development. Fitted out with ground floor reception and break out area.

## Featuring:-

- \* 5.8m Internal Clearance (approx.)
- \* Good Truck Access
- \* Motorised Roller shutter door
- \* Full amenities including shower
- \* All weather loading/unloading
- \* Sunny office with air conditioned and fresh air
- \* High speed optic fibre internet
- \* Private balcony
- \* 2 undercover car spaces
- \* Extremely popular industrial/warehouse facility