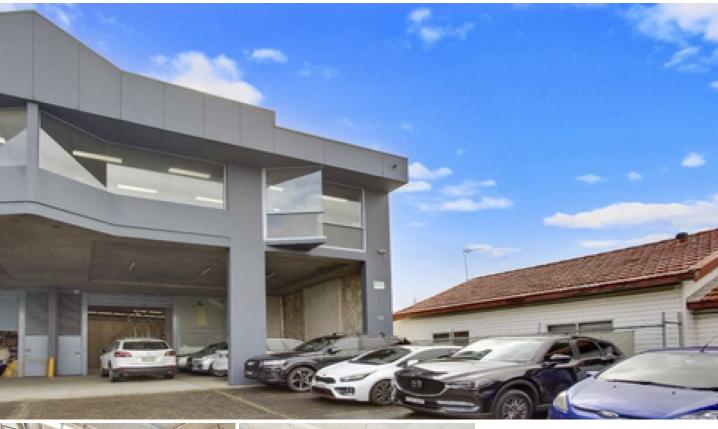

## 2/13 Sydenham. Road Brookvale NSW

**Quality in Presentation & Function** Ease of Container Access High Clearance Clear span Warehouse

2/13 Sydenham Rd, provides 7m high bay column free warehouse, situated in the highly sought after Brookvale Industrial Precinct.

Availing high viz advertising exposure, ease of container access and large vehicle maneuvering.

The building is minutes off Pittwater Road and surrounded by delightful cafe's, restaurants and near by to Brookvale Hotel & Westfield Warringah Mall.

## Price Building Size : 270 sqm View

7 🚘

: \$94,150 + GST pa

: https://www.bridgerealty.com.au/lease/n sw/northern-beaches/brookvale/commer cial/industrial/8143380

**Narelle Atack** 0419 396 788

**Andrew Holland** 0423 314 862