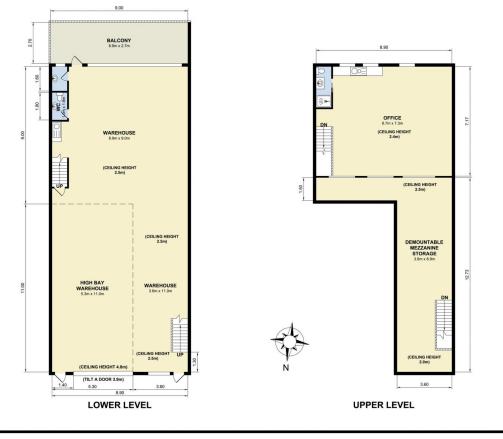

Functional warehouse space in Central Location. High Clearance space drenched in natural light. Easy vehicular via a one-way circulation.

Key Features include:

- \* Clearspan Warehouse Space
- \* Demountable storage mezzanine approx 60m2 (NCA)
- \* Expansive sun-lit balcony
- \* Reverse cycle air-conditioning in office
- \* Good vehicle access for delivery & dispatch
- \* Male and Female amenities with shower
- \* Bi-fold door

## Price Building Size : 283 sqm Land Size

View

- : Contact Agent
- : 233 sqm

: https://www.bridgerealty.com.au/sale/ns w/northern-beaches/warriewood/comme rcial/industrial/8152270

**Andrew Holland** 0423 314 862

46/5 Ponderosa Parade, Warriewood

Measurements are approximate. Not to scale. Illustrative purposes only. Open2view does not take any responsibility for any information supplied.