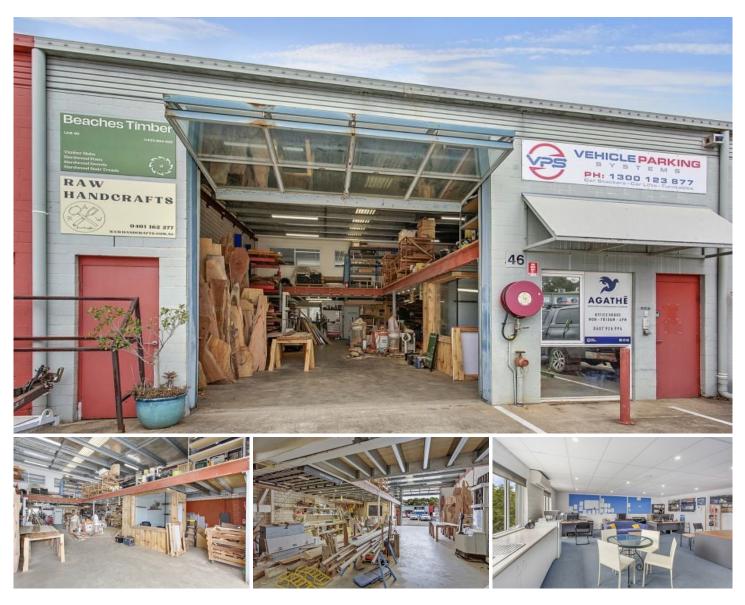

## Warriewood

Bridge Real Estate have been appointed as Exclusive Agents for the sale of 46/5 Ponderosa Parade, Warriewood. Rare opportunity to acquire a factory unit of this calibre in Warriewood Valley.

Functional warehouse space in Central Location. High Clearance space drenched in natural light. Easy vehicular via a one-way circulation.

Key Features include:

- \* Clearspan Warehouse Space
- \* Demountable storage mezzanine approx 60m2 (NCA)
- \* Expansive sun-lit balcony
- \* Reverse cycle air-conditioning in office
- \* Good vehicle access for delivery & dispatch
- \* Male and Female amenities with shower
- \* Bi-fold door

## Price Building Size : 283 sqm Land Size

View

- : Contact Agent
- : 233 sqm

: https://www.bridgerealty.com.au/sale/ns w/northern-beaches/warriewood/comme rcial/industrial/8152270

**Andrew Holland** 0423 314 862