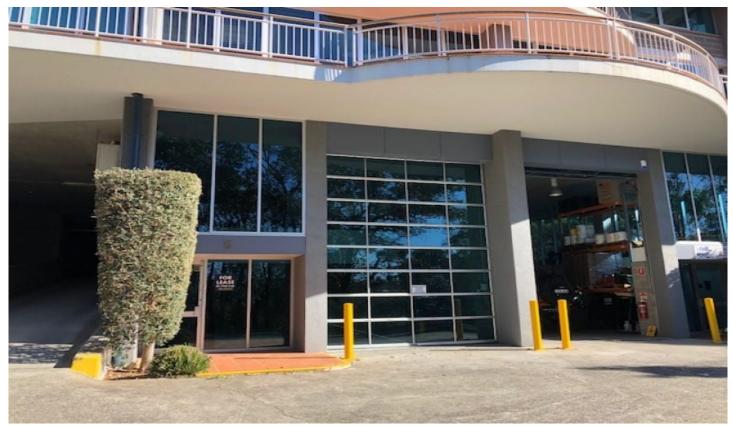

## Belrose

Well positioned Industrial warehouse facility with leafy outlook over Garigal National Park. Functional workspace with all the trimmings. Workable office space with storage and manager's office.

Benefits include:-

- \* Additional mezzanine office / storage; ( NCA )
- \* High Clearance
- \* Undercover carparking
- \* Air-conditioned office
- \* M & F Amenities + Shower
- \* Bi-fold door.

Conveniently location in Austlink Business Park. Close proximity to Bunnings, Super Centre and major arterial roads.