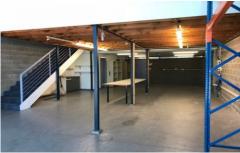

## Belrose

Well positioned Industrial warehouse facility with leafy outlook over Garigal National Park. Functional workspace with all the trimmings. Workable office space with storage and manager's office.

Benefits include:-

- \* Additional mezzanine office / storage; ( NCA )
- \* High Clearance
- \* Undercover carparking
- \* Air-conditioned office
- \* M & F Amenities + Shower
- \* Bi-fold door.

Conveniently location in Austlink Business Park. Close proximity to Bunnings, Super Centre and major arterial roads.