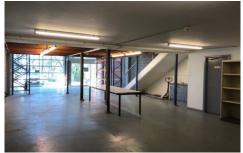

## Belrose

Well positioned Industrial warehouse facility with leafy outlook over Garigal National Park. Functional workspace with all the trimmings. Workable office space with storage and manager's office.

Benefits include:-

- \* Additional mezzanine office / storage; ( NCA )
- \* High Clearance
- \* Undercover carparking
- \* Air-conditioned office
- \* M & F Amenities + Shower
- \* Bi-fold door.

Conveniently location in Austlink Business Park. Close proximity to Bunnings, Super Centre and major arterial roads.