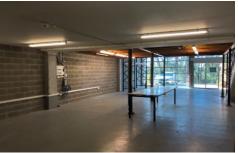

## Belrose

Well positioned Industrial warehouse facility with leafy outlook over Garigal National Park. Functional workspace with all the trimmings. Workable office space with storage and manager's office.

Benefits include:-

- \* Additional mezzanine office / storage; ( NCA )
- \* High Clearance
- \* Undercover carparking
- \* Air-conditioned office
- \* M & F Amenities + Shower
- \* Bi-fold door.

Conveniently location in Austlink Business Park. Close proximity to Bunnings, Super Centre and major arterial roads.