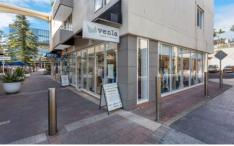

## **Manly**

Rare Opportunity to secure trophy retail asset in highly sought after Rialto Square. Highly exposed corner position, facing Rialto Laneway. Ant-track location benefiting from high foot traffic, street frontage and surrounded by other thriving businesses. This property is the perfect stepping stone to secure rare retail asset and add to the super fund.

Key Features Include:

- \* Leased to successful & secure fashion retailer 'Venla'.
- \* Term 3 year + 3 years
- \* Floor to ceiling glass frontage
- \* Air-conditioned & Kitchenette
- \* Access to grease trap and exhaust
- \* Highly exposed ground floor premises fronting busy pedestrian thoroughfare