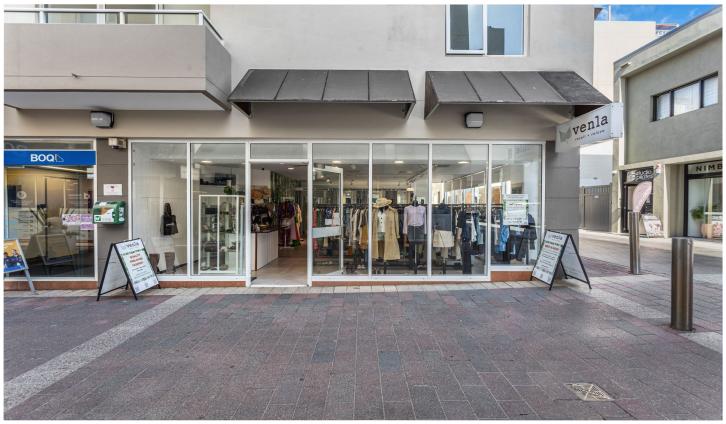

## **Manly**

Rare Opportunity to secure trophy retail asset in highly sought after Rialto Square. Highly exposed corner position, facing Rialto Laneway. Ant-track location benefiting from high foot traffic, street frontage and surrounded by other thriving businesses. This property is the perfect stepping stone to secure rare retail asset and add to the super fund.

Key Features Include:

- \* Leased to successful & secure fashion retailer 'Venla'.
- \* Term 3 year + 3 years
- \* Floor to ceiling glass frontage
- \* Air-conditioned & Kitchenette
- \* Access to grease trap and exhaust
- \* Highly exposed ground floor premises fronting busy pedestrian thoroughfare

## Lot 7 11-25 Wentworth Street, MANLY