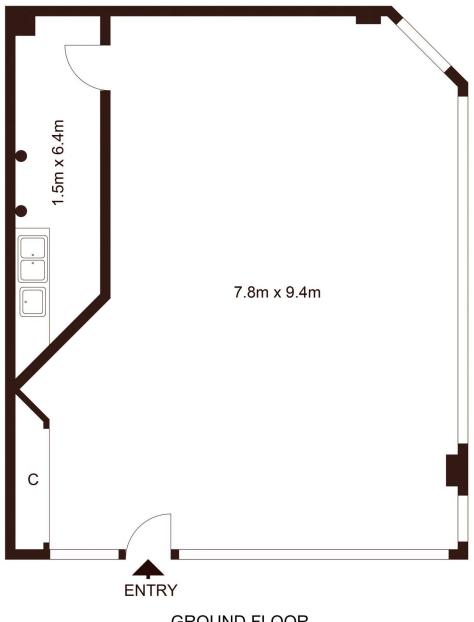

**Price**: \$1,575,000 nil GST

**Building Size**: 75 sqm **Land Size**: 75 sqm

**View**: https://www.bridgerealty.com.au/sale/ns

w/northern-beaches/manly/commercial/r

etail/8156439

Andrew Holland 0423 314 862

**GROUND FLOOR** 