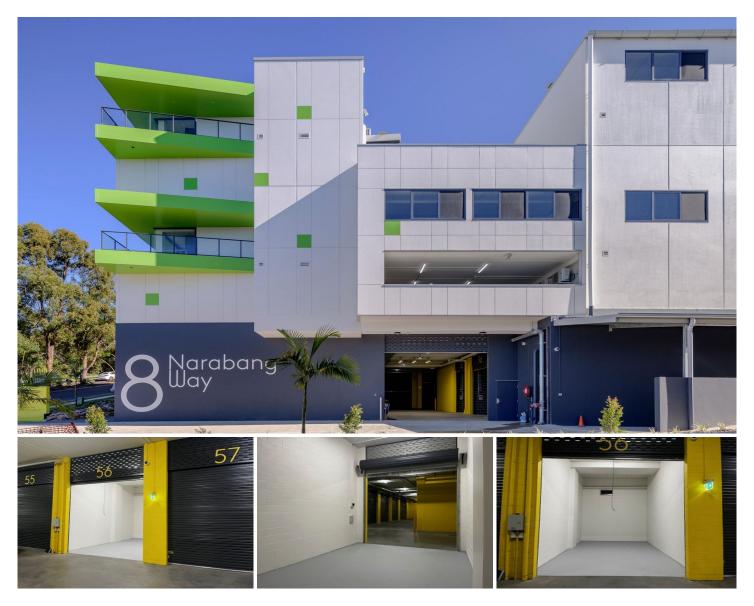

## 8 Narabang Way Belrose NSW

Freshly painted throughout ! - Perfect for entry level investment or small business. With an impressive 4.6 m high clearance; & full height roller shutter this is not to be missed.

Good access, driving right to your roller shutter. High Clearance, clearspan storage unit. Brilliant lighting throughout

Key Features Include:

- Wash bay for Boats, Caravans, Cars, Motor Bikes
- Common Bathroom including Shower
- Kitchenette
- 24/7 security access; SOLID Masonry walls
- Café on site

Centrally located near Bunnings, the Super Centre and major arterial roads, Mona Vale & Forest Way. Be Quick!

Price Building Size : 30 sqm Land Size View

- : \$329,000 ex GST
- : 30 sqm
  - : https://www.bridgerealty.com.au/sale/ns w/northern-beaches/belrose/commercial /industrial/8162008