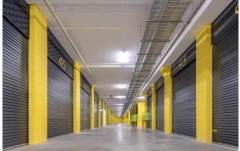

Drive right to your rollershutter, 24/7 Security , solid walls, power.

It Features:-

- 4.6 m high clearance; Full height roller shutter
- Fabulous access
- Wash bay for Boats, Caravans, Cars, Motor Bikes
- Bathroom including Shower
- Kitchenette