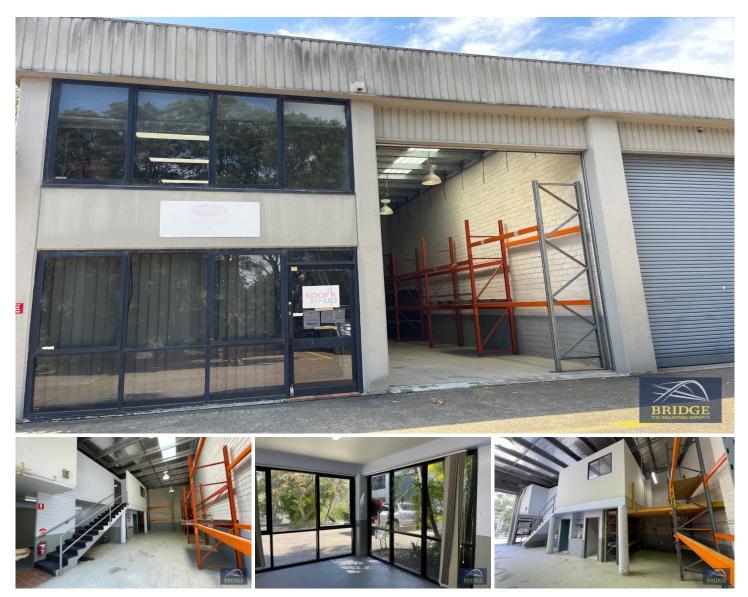

## 12/32 Campbell Avenue Cromer NSW

Premier Commercial Estate destination in popular Cromer, away from the hustle and bustle but directly linked to Pittwater Road, CBD and Inner West.

Tilt Slab construction metal roofing, with sky lighting, heavy duty concrete floor, new roller door and expansive glazing.

Single level estate, great light, office with air conditioning, high bay warehouse, direct access, great working environment & local services.

Features:

- \* 130sqm
- \* Roller Door access
- \* 5.5M clearance
- \* 2 car spaces
- \* Air conditioned office